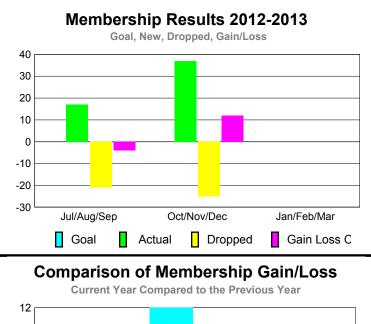

## YTD Status Quo Clubs 2012-2013

Status Quo Clubs Compared to Status Quo Members

6
4
2
0
-2
-4
-6

Jul/Aug/Sep Oct/Nov/Dec Jan/Feb/Mar

Status Quo Clubs Total Status Quo Members

| <u> </u>    |                            |                              |                                  |                                 |                                 |  |  |
|-------------|----------------------------|------------------------------|----------------------------------|---------------------------------|---------------------------------|--|--|
|             |                            | Member                       | Membership                       |                                 |                                 |  |  |
|             |                            | 201                          | 2011-2012                        |                                 |                                 |  |  |
| Month       | Net<br>Memb<br><u>Goal</u> | Actual<br>New<br><u>Memb</u> | Actual<br>Dropped<br><u>Memb</u> | Gain/<br>Loss of<br><u>Memb</u> | Gain/<br>Loss of<br><u>Memb</u> |  |  |
| Jul/Aug/Sep |                            | 17                           | -21                              | -4                              | -10                             |  |  |
| Oct/Nov/Dec |                            | 37                           | -25                              | 12                              | 6                               |  |  |
| Jan/Feb/Mar |                            |                              |                                  |                                 | -3                              |  |  |
| Totals      |                            | 54                           | -46                              | 8                               | -7                              |  |  |
|             |                            |                              |                                  |                                 |                                 |  |  |