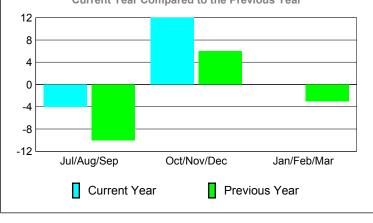

## YTD Status Quo Clubs 2012-2013

Status Quo Clubs Compared to Status Quo Members

6
4
2
0
-2
-4
-6

Jul/Aug/Sep Oct/Nov/Dec Jan/Feb/Mar

Status Quo Clubs Total Status Quo Members

| <u> </u>    |                            |                              |                                  |                                 |                                 |  |  |
|-------------|----------------------------|------------------------------|----------------------------------|---------------------------------|---------------------------------|--|--|
|             |                            | Member                       | Membership                       |                                 |                                 |  |  |
|             |                            | 201                          | 2011-2012                        |                                 |                                 |  |  |
| Month       | Net<br>Memb<br><u>Goal</u> | Actual<br>New<br><u>Memb</u> | Actual<br>Dropped<br><u>Memb</u> | Gain/<br>Loss of<br><u>Memb</u> | Gain/<br>Loss of<br><u>Memb</u> |  |  |
| Jul/Aug/Sep |                            | 17                           | -21                              | -4                              | -10                             |  |  |
| Oct/Nov/Dec |                            | 37                           | -25                              | 12                              | 6                               |  |  |
| Jan/Feb/Mar |                            |                              |                                  |                                 | -3                              |  |  |
| Totals      |                            | 54                           | -46                              | 8                               | -7                              |  |  |
|             |                            |                              |                                  |                                 |                                 |  |  |